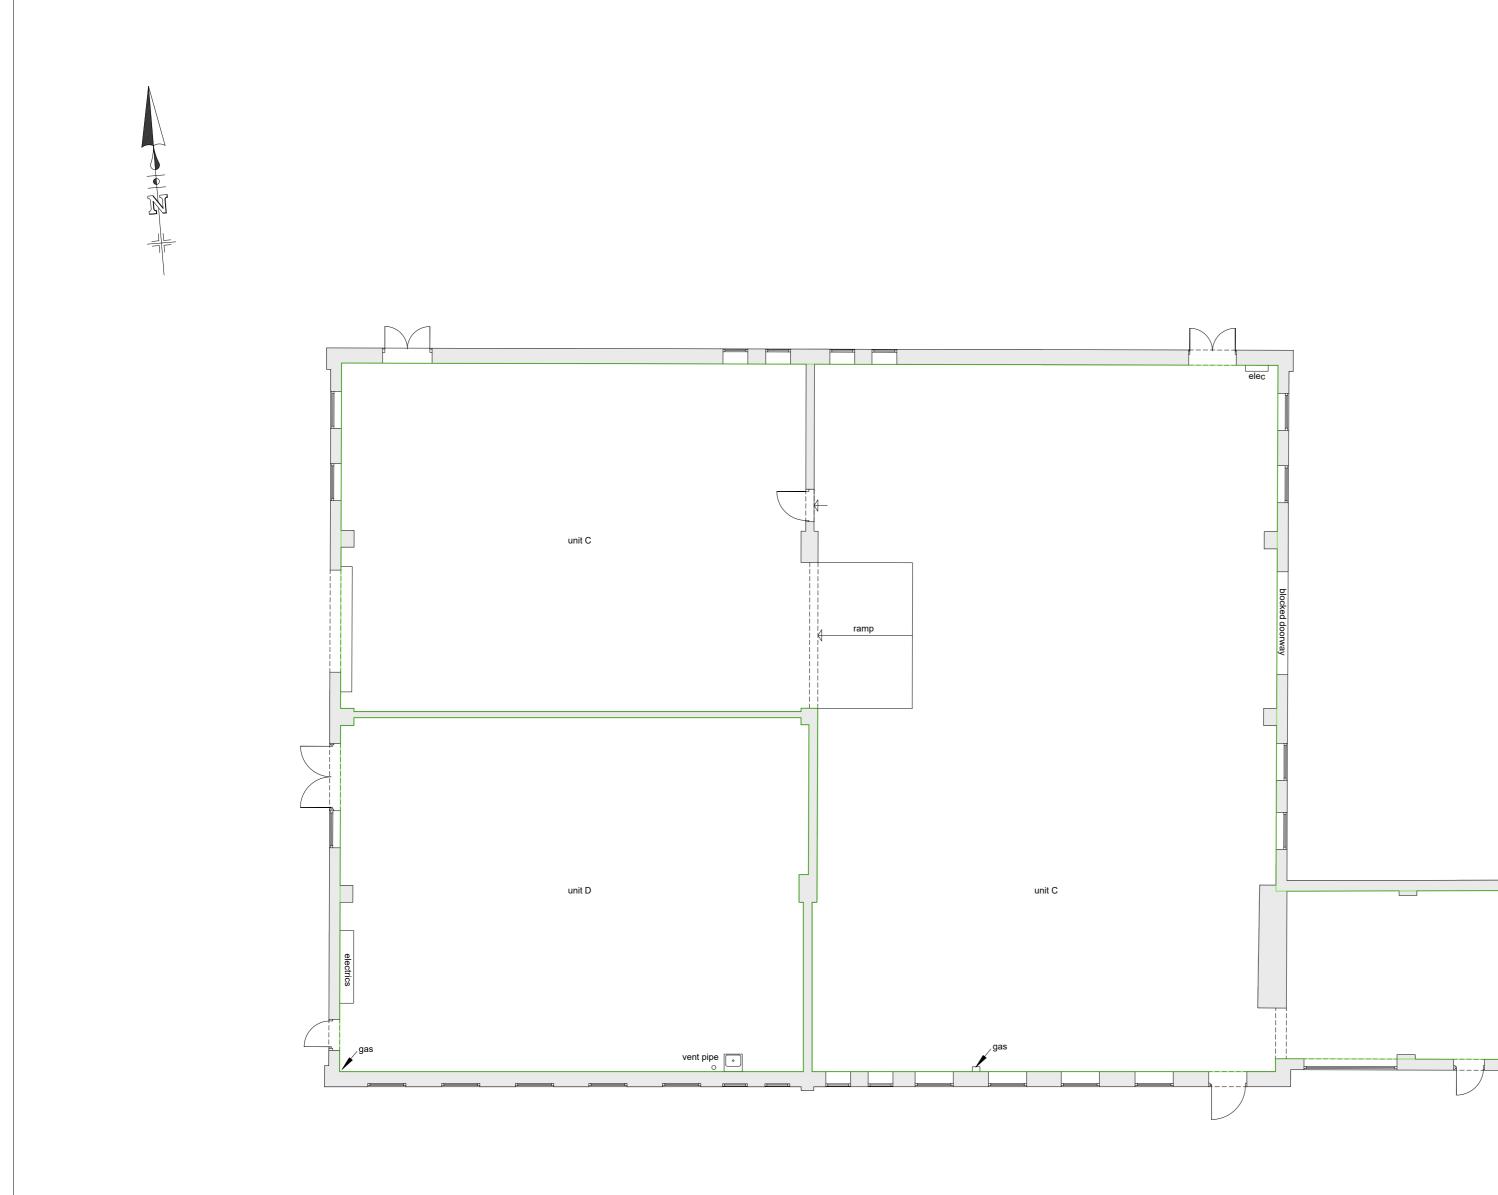

| OFFINGTON LAND SURVEYS<br>Copyright © 2019                                                                                                                                                                                                                                                   |
|----------------------------------------------------------------------------------------------------------------------------------------------------------------------------------------------------------------------------------------------------------------------------------------------|
| Offington Land Surveys Ltd<br>15 Cherry Tree Close<br>Worthing<br>West Sussex, BN13 3QJ                                                                                                                                                                                                      |
| Tel/fax 01903 267883<br>surveyors@offington.com                                                                                                                                                                                                                                              |
| Job XXXX                                                                                                                                                                                                                                                                                     |
| Drawing No. 16640519 Floor Plans                                                                                                                                                                                                                                                             |
| Client XXXX                                                                                                                                                                                                                                                                                  |
| Version:       1.0         Publication Date:       03/06/2019         Plot Scale:       1:100         Sheet Size:       A2 Landscape         Sheet:       3 of 4                                                                                                                             |
| Survey Date(s):         22/05/2019 & 23/05/2019           Surveyor:         ST           Drafted by:         JW           Checked by:         ST                                                                                                                                             |
| STANDARD REFERENCE Datum Used Newlyn Survey translated to ODN & OSGB36(15) by non-scaled best fit to GNSS RTK of controls (GNSS accuracy +/- 50mm rmse). Survey Station Shown Thus:                                                                                                          |
| GIA Gross Internal Area<br>h/w cyl. Hot Water Cylinder<br>WC Water Closet                                                                                                                                                                                                                    |
| NOTES                                                                                                                                                                                                                                                                                        |
| For location plan, see drawing 16640519 Site Plan.<br>Building Sizes                                                                                                                                                                                                                         |
| UNIT         GIA (sq m)           A         212.72           B         240.06           C         370.24           D         115.14           E         228.32           F (ground floor)         484.48           F (mezzanine)         82.41           F (ground+mezzanine)         566.89 |
| Services are assumed from rudimentary visual inspection. They have not been verified or tested for type or function.                                                                                                                                                                         |
| VERSION HISTORY Version Date Description 1.0 31/05/2019 Original version                                                                                                                                                                                                                     |
|                                                                                                                                                                                                                                                                                              |
| 0m 5m<br>SCALE 1:100                                                                                                                                                                                                                                                                         |