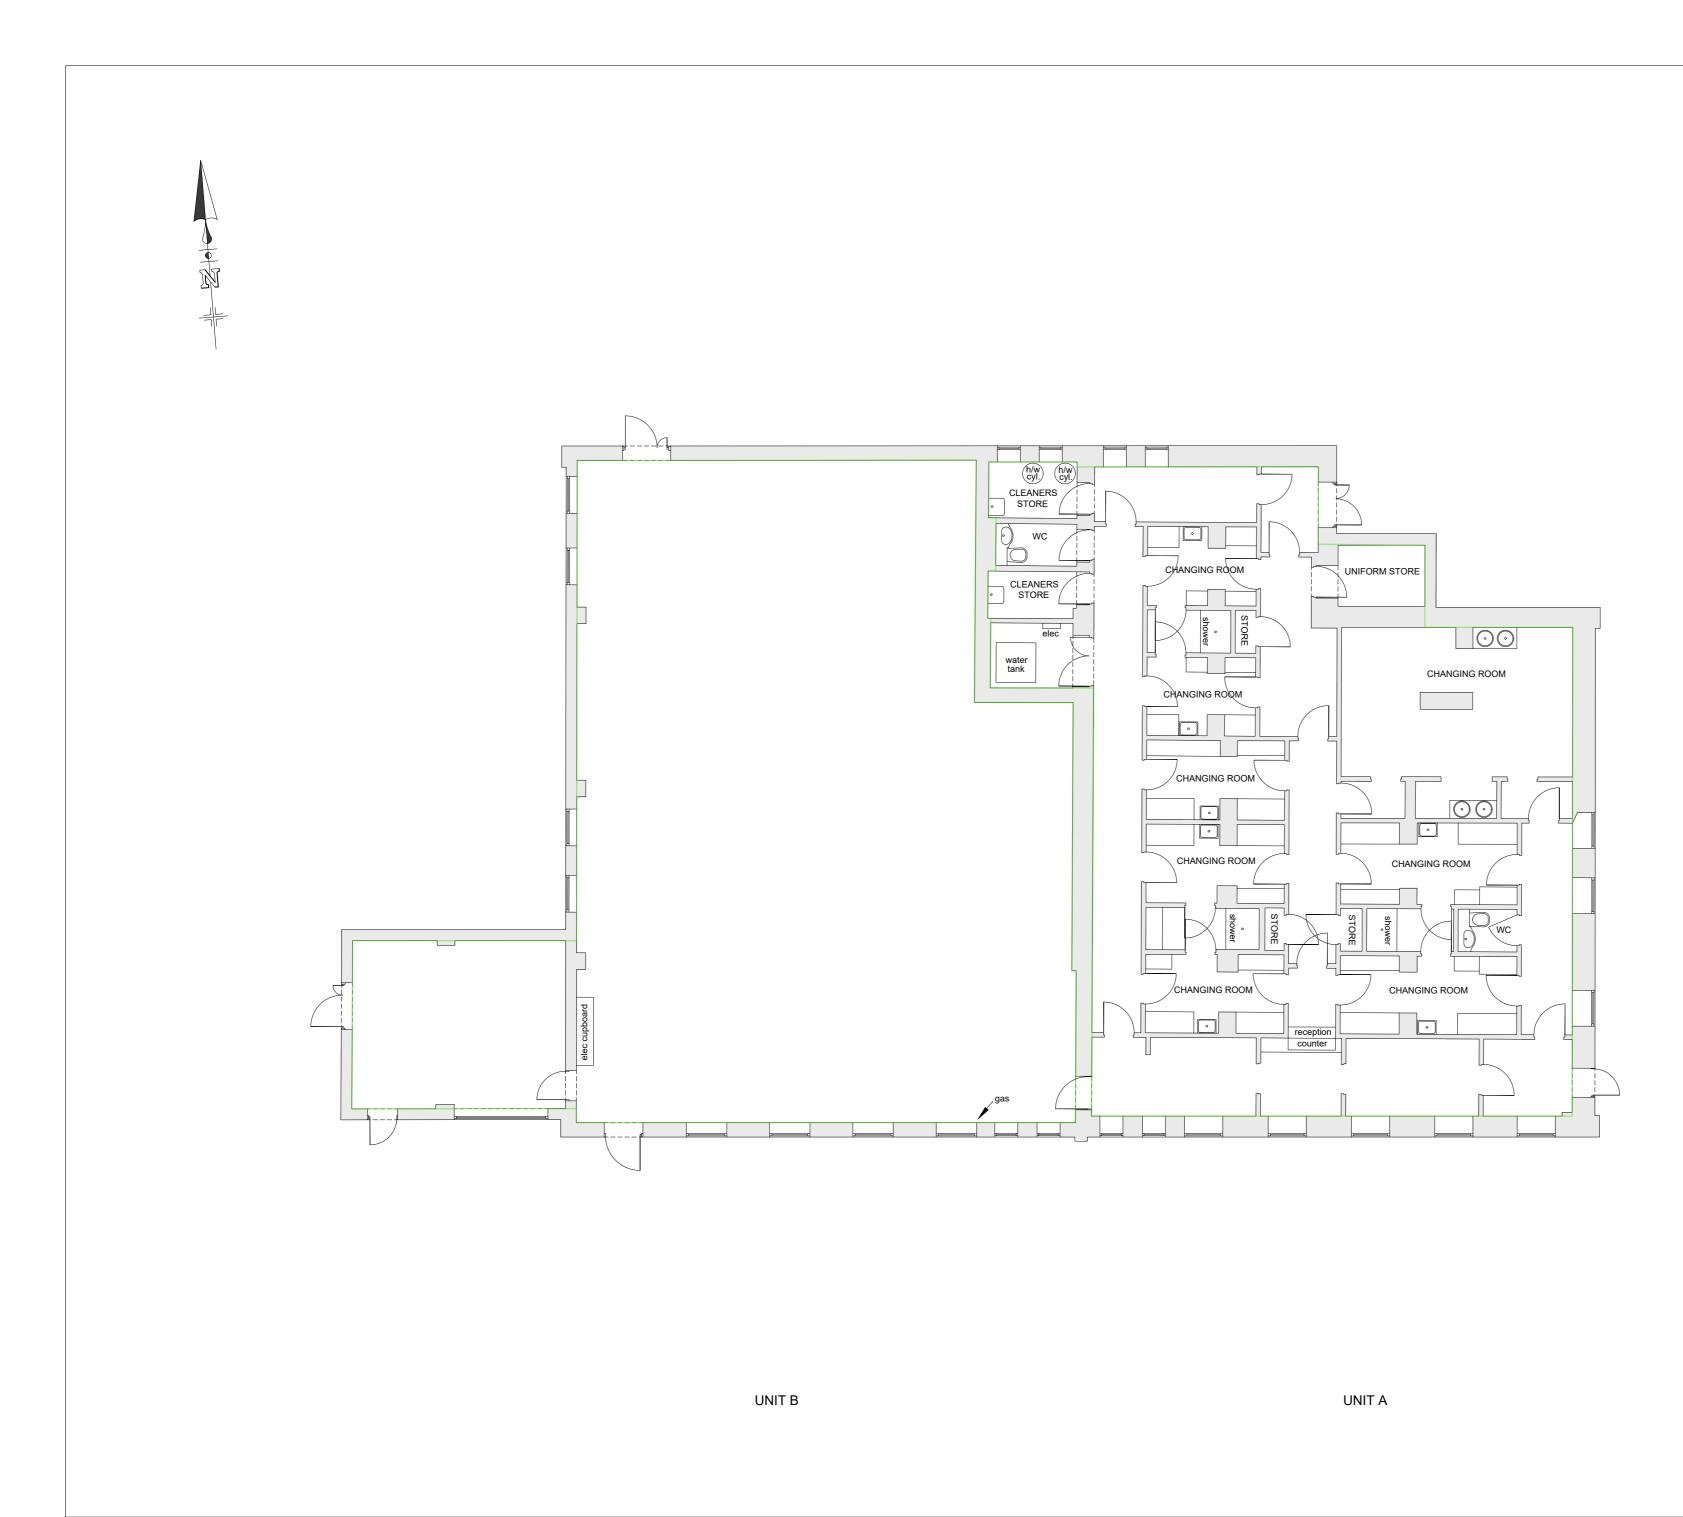

| OFFINGTON LAND SURVEYS<br>Copyright © 2019<br>Offington Land Surveys Ltd<br>15 Cherry Tree Close<br>Worthing<br>West Sussex, BN13 3QJ<br>Tel/fax 01903 267883<br>surveyors@offington.com                                                                                                                                                                                                          |
|---------------------------------------------------------------------------------------------------------------------------------------------------------------------------------------------------------------------------------------------------------------------------------------------------------------------------------------------------------------------------------------------------|
| Job XXXX                                                                                                                                                                                                                                                                                                                                                                                          |
| Drawing No. 16640519 Floor Plans Client XXXX                                                                                                                                                                                                                                                                                                                                                      |
| Version:         1.0           Publication Date:         03/06/2019           Plot Scale:         1:100           Sheet Size:         A2 Landscape           Sheet:         2 of 4           Survey Date(s):         22/05/2019 & 23/05/2019           Surveyor:         ST           Drafted by:         JW           Checked by:         ST                                                     |
| STANDARD REFERENCE<br>Datum Used Newlyn<br>Survey translated to ODN & OSGB36(15) by non-scaled best fit to<br>GNSS RTK of controls (GNSS accuracy +/- 50mm rmse).<br>Survey Station Shown Thus:                                                                                                                                                                                                   |
| True north direction shown is indicative only.          ABBREVIATIONS         elec       Electricity (service panel)         GIA       Gross Internal Area         h/w cyl.       Hot Water Cylinder         WC       Water Closet                                                                                                                                                                |
| NOTES         For location plan, see drawing 16640519 Site Plan.         Building Sizes       UNIT       GIA (sq m)         A       212.72       B         B       240.06       C         C       370.24       D         D       115.14       E         E       228.32       F (ground floor)         F (ground floor)       484.48       F (mezzanine)         F (ground+mezzanine)       566.89 |
| Services are assumed from rudimentary visual inspection. They have not been verified or tested for type or function.           VERSION HISTORY           Version         Date         Description           1.0         31/05/2019         Original version                                                                                                                                       |
| Om 5m<br>SCALE 1:100                                                                                                                                                                                                                                                                                                                                                                              |