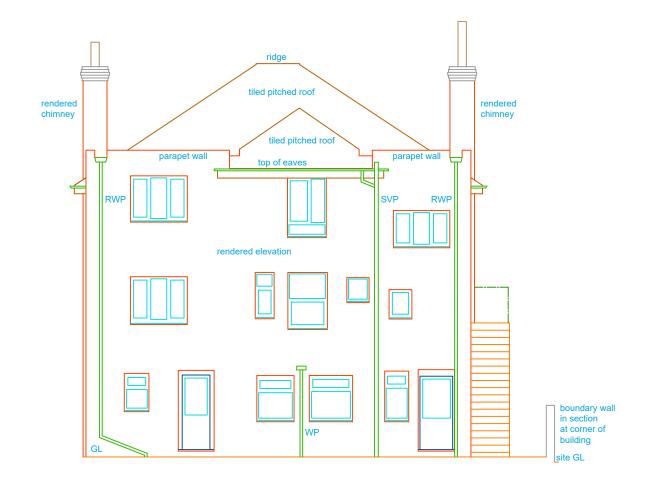

### **XXXXX - SOUTH ELEVATION**

DATUM 0.00m DATUM 0.00m

Date: 23/11/2019 Version: 1.0

**WORTHING** 

WEST SUSSEX

RWP Rainwater Pipe SVP Soil & Vent Pipe WP Waste Pipe

Survey translated to ODN & OSGB36(15) by non-scaled best fit

### XXXXX - SOUTH ELEVATION

DATUM 0.00m

SCALE BAR