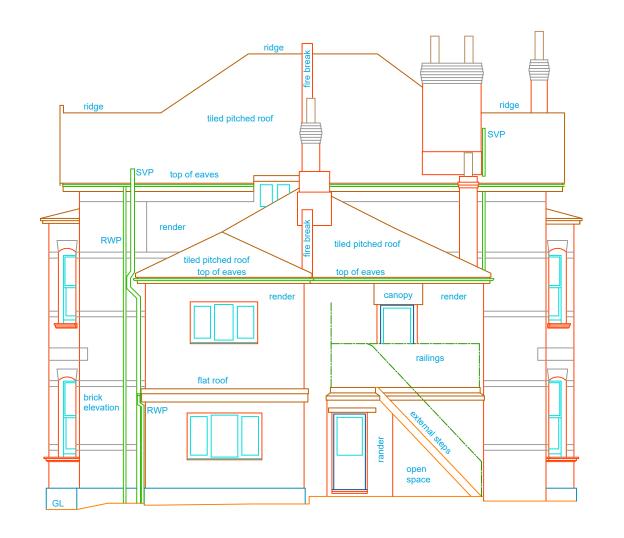

# NORTH ELEVATION

DATUM 0.00m

# WEST ELEVATION

 $2\sqrt{2}$ 

DATUM 0.00m

### **XXXXX - SOUTH ELEVATION**

DATUM 0.00m DATUM 0.00m

Date: 23/11/2019 Version: 1.0

**WORTHING** 

WEST SUSSEX

RWP Rainwater Pipe SVP Soil & Vent Pipe WP Waste Pipe

Survey translated to ODN & OSGB36(15) by non-scaled best fit

### XXXXX - SOUTH ELEVATION

DATUM 0.00m

SCALE BAR

# XXXXX - EAST ELEVATION

DATUM 0.00m

SCALE BAR

**XXXXX - NORTH ELEVATION** 

DATUM 0.00m DATUM 0.00m

SCALE BAR

Offington Land Surveys Ltd 15 Cherry Tree Close Worthing West Sussex BN13 3QJ

Copyright © 2019