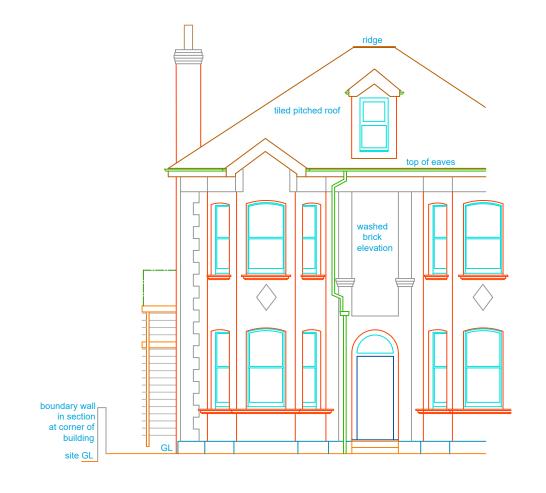

### **XXXXX - SOUTH ELEVATION**

DATUM 0.00m DATUM 0.00m

Date: 23/11/2019 Version: 1.0

**WORTHING** 

WEST SUSSEX

RWP Rainwater Pipe SVP Soil & Vent Pipe WP Waste Pipe

Survey translated to ODN & OSGB36(15) by non-scaled best fit

### XXXXX - SOUTH ELEVATION

DATUM 0.00m

SCALE BAR