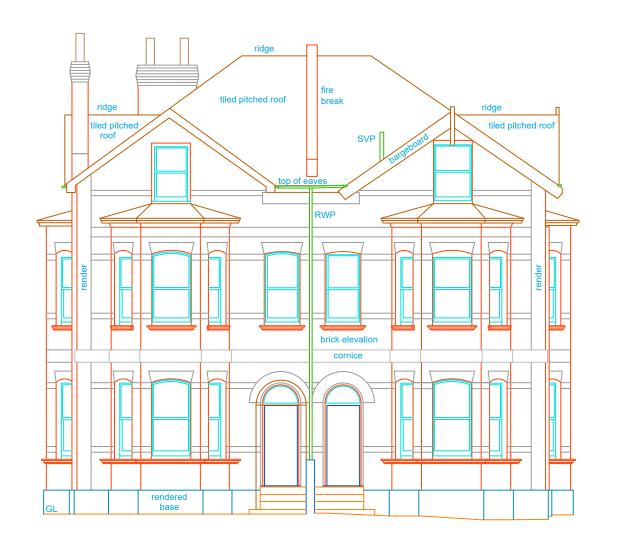

# NORTH ELEVATION

DATUM 0.00m

# WEST ELEVATION

 $2\sqrt{2}$ 

DATUM 0.00m

### **XXXXX - SOUTH ELEVATION**

DATUM 0.00m DATUM 0.00m

Date: 23/11/2019 Version: 1.0

**WORTHING** 

WEST SUSSEX

RWP Rainwater Pipe SVP Soil & Vent Pipe WP Waste Pipe

Survey translated to ODN & OSGB36(15) by non-scaled best fit

### XXXXX - SOUTH ELEVATION

DATUM 0.00m

SCALE BAR

# XXXXX - EAST ELEVATION

DATUM 0.00m

SCALE BAR

**XXXXX - NORTH ELEVATION** 

DATUM 0.00m DATUM 0.00m

SCALE BAR

Offington Land Surveys Ltd 15 Cherry Tree Close Worthing West Sussex BN13 3QJ

Copyright © 2019