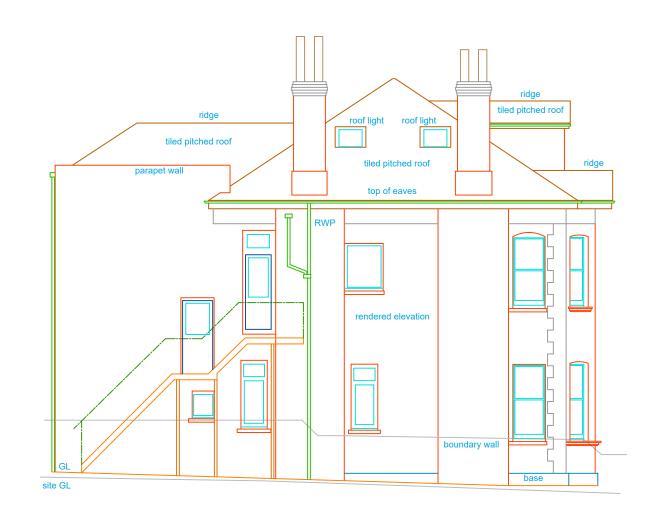

### **XXXXX - SOUTH ELEVATION**

DATUM 0.00m DATUM 0.00m

Date: 23/11/2019 Version: 1.0

**WORTHING** 

WEST SUSSEX

RWP Rainwater Pipe SVP Soil & Vent Pipe WP Waste Pipe

Survey translated to ODN & OSGB36(15) by non-scaled best fit

### XXXXX - SOUTH ELEVATION

DATUM 0.00m

SCALE BAR