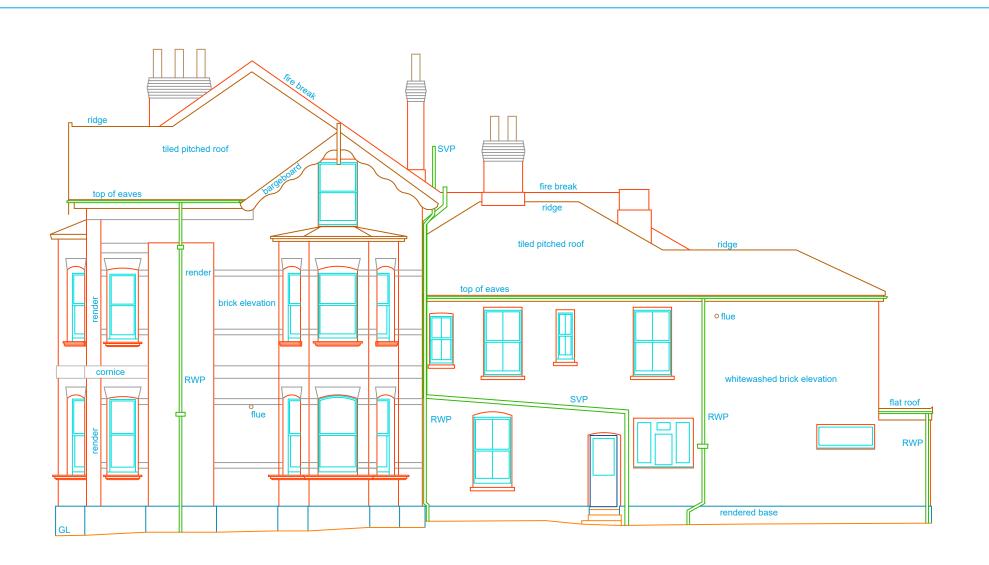

# NORTH ELEVATION

DATUM 0.00m

# WEST ELEVATION

 $2\sqrt{2}$ 

DATUM 0.00m

### **XXXXX - SOUTH ELEVATION**

DATUM 0.00m DATUM 0.00m

Date: 23/11/2019 Version: 1.0

**WORTHING** 

WEST SUSSEX

RWP Rainwater Pipe SVP Soil & Vent Pipe WP Waste Pipe

Survey translated to ODN & OSGB36(15) by non-scaled best fit

### XXXXX - SOUTH ELEVATION

DATUM 0.00m

SCALE BAR

# XXXXX - EAST ELEVATION

DATUM 0.00m

SCALE BAR

**XXXXX - NORTH ELEVATION** 

DATUM 0.00m DATUM 0.00m

SCALE BAR

Offington Land Surveys Ltd 15 Cherry Tree Close Worthing West Sussex BN13 3QJ

Copyright © 2019