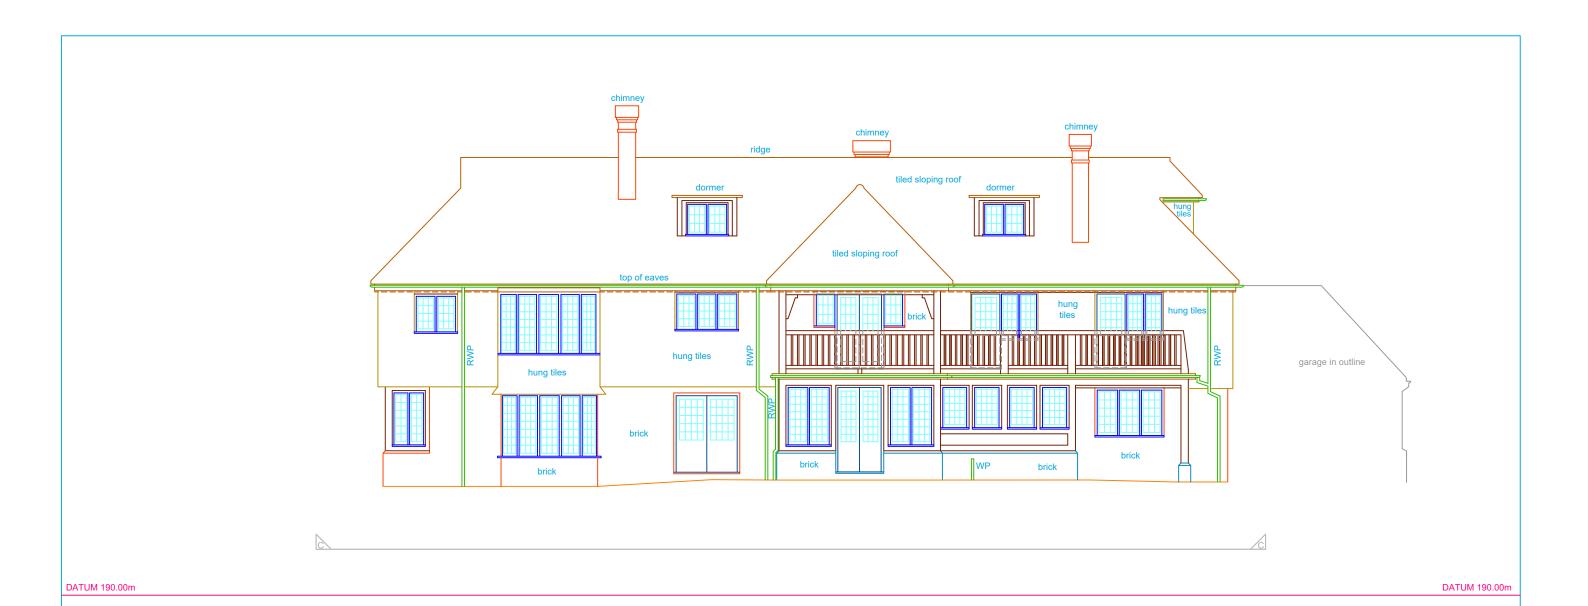

DATUM 190.00m DATUM 190.00m

Copyright © 2017

Offington Land Surveys Ltd 29 Offington Drive, Worthing West Sussex, BN14 9PW Tel/fax 01903 267883 surveyors@offington.com

XXX

15410617 Elevations

XXX Client

Checked by

#### ABBREVIATIONS

Render Rainwater Pipe Soil & Vent Pipe Waste Pipe

For elevation and section line see 15410617 Site Plan