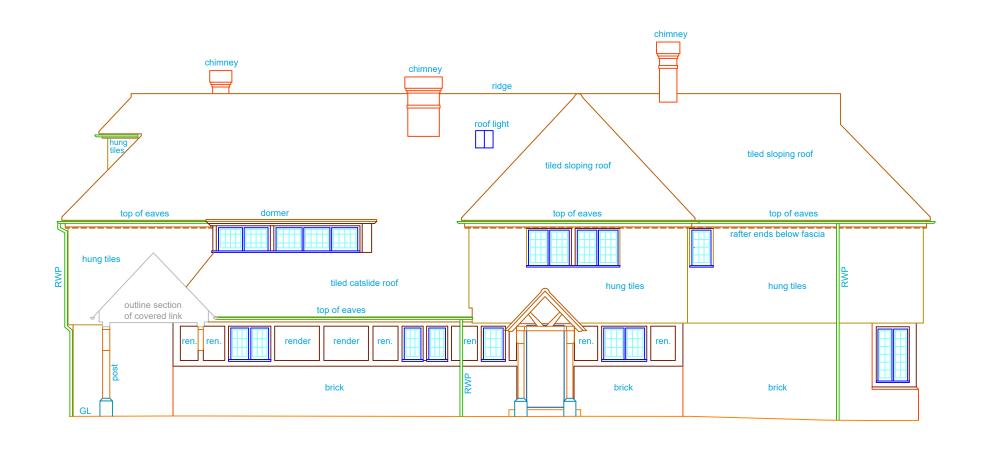

#### ABBREVIATIONS

GL Ground Level
ren. Render
RWP Rainwater Pipe
SVP Soil & Vent Pipe
WP Waste Pipe

STANDARD REFERENCE

For elevation and section line see 15410617 Site Plan

### SCALE

Plot Scale: 1:100 Sheet Size: A3 Landscape Sheet: 2 of 7

If printing a PDF version, to retain scale please ensure print options are selected for 100% original size / no scaling / no shrink to fit, as appropriate.