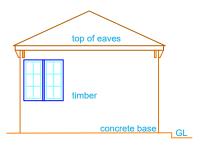

#### ABBREVIATIONS

Render Rainwater Pipe Soil & Vent Pipe Waste Pipe

For elevation and section line see 15410617 Site Plan

#### ABBREVIATIONS

GL Ground Level
ren. Render
RWP Rainwater Pipe
SVP Soil & Vent Pipe
WP Waste Pipe

STANDARD REFERENCE

For elevation and section line see 15410617 Site Plan

#### ABBREVIATIONS

ren. Render
RWP Rainwater Pipe
SVP Soil & Vent Pipe
WP Waste Pipe

For elevation and section line see XXXXXXXX Site Plan

STANDARD REFERENCE

Datum Used Newlyn

Survey translated to ODN & OSGB36(15) by non-scaled best fit to GNSS RTK of controls (GNSS accuracy +/- 50mm rmse).

ABBREVIATIONS

GL Ground Level
ren. Render
RWP Rainwater Pipe
SVP Soil & Vent Pipe
WP Waste Pipe

For elevation and section line see 15410617 Site Plan

SCALE

Plot Scale: 1:100 Sheet Size: A3 Landscape Sheet: 4 of 7

If printing a PDF version, to retain scale please ensure print options are selected for 100% original size / no scaling / no shrink to fit, as appropriate.

#### ABBREVIATIONS

ren. Render
RWP Rainwater Pipe
SVP Soil & Vent Pipe
WP Waste Pipe

For elevation and section line see 15410617 Site Plan

#### ABBREVIATIONS

FL Finished Floor Level
L Ground Level
n. Render
WP Rainwater Pipe
VP Soil & Vent Pipe
P Waste Pipe

For elevation and section line see 15410617 Site Plan

GL Ground Level
ren. Render
RWP Rainwater Pipe
SVP Soil & Vent Pipe
WP Waste Pipe

For elevation and section line see 15410617 Site Plan

SCALE

Plot Scale: 1:100 Sheet Size: A3 Landscape Sheet: 7 of 7

If printing a PDF version, to retain scale please ensure print options are selected for 100% original size / no scaling / no shrink to fit, as appropriate.