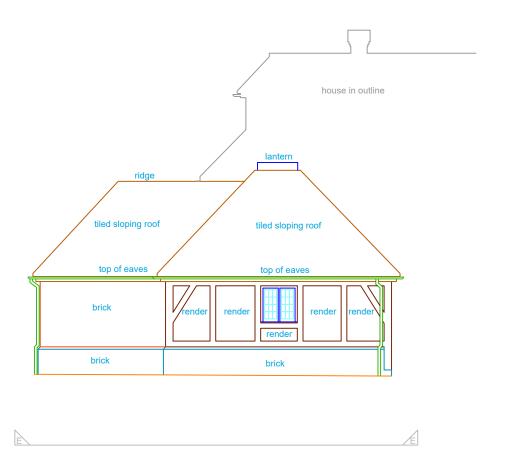

#### ABBREVIATIONS

Render Rainwater Pipe Soil & Vent Pipe Waste Pipe

For elevation and section line see 15410617 Site Plan

#### ABBREVIATIONS

GL Ground Level
ren. Render
RWP Rainwater Pipe
SVP Soil & Vent Pipe
WP Waste Pipe

STANDARD REFERENCE

For elevation and section line see 15410617 Site Plan