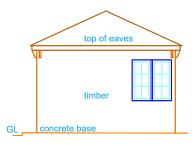

#### ABBREVIATIONS

ren. Render
RWP Rainwater Pipe
SVP Soil & Vent Pipe
WP Waste Pipe

For elevation and section line see XXXXXXXX Site Plan

STANDARD REFERENCE

Datum Used Newlyn

Survey translated to ODN & OSGB36(15) by non-scaled best fit to GNSS RTK of controls (GNSS accuracy +/- 50mm rmse).

ABBREVIATIONS

GL Ground Level
ren. Render
RWP Rainwater Pipe
SVP Soil & Vent Pipe
WP Waste Pipe