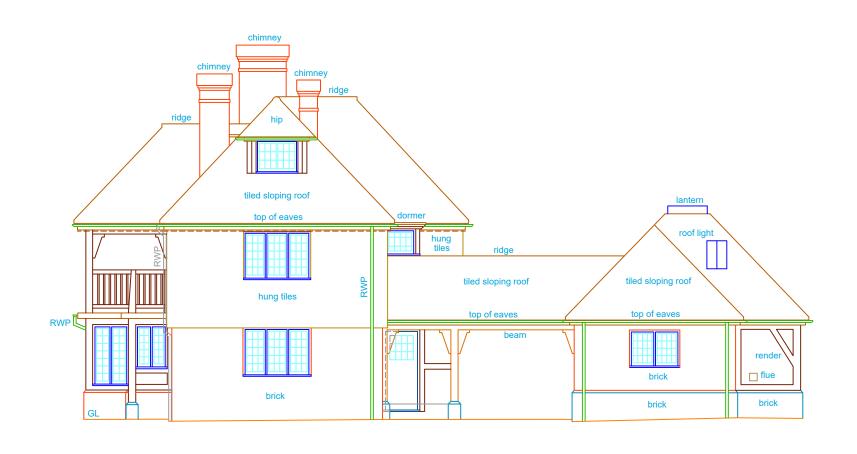

Client

Survey Date(s):

Surveyor Drafted by

Checked by

15410617 Elevations

ST JW ST

21/06/2017 - 22/06/2017

XXX

STANDARD REFERENCE

Datum Used Newlyn

Survey translated to ODN & OSGB36(15) by non-scaled best fit to GNSS RTK of controls (GNSS accuracy +/- 50mm rmse).

ABBREVIATIONS

GL Ground Level
ren. Render
RWP Rainwater Pipe
SVP Soil & Vent Pipe
WP Waste Pipe

For elevation and section line see 15410617 Site Plan

SCALE

Plot Scale: 1:100 Sheet Size: A3 Landscape Sheet: 4 of 7

If printing a PDF version, to retain scale please ensure print options are selected for 100% original size / no scaling / no shrink to fit, as appropriate.