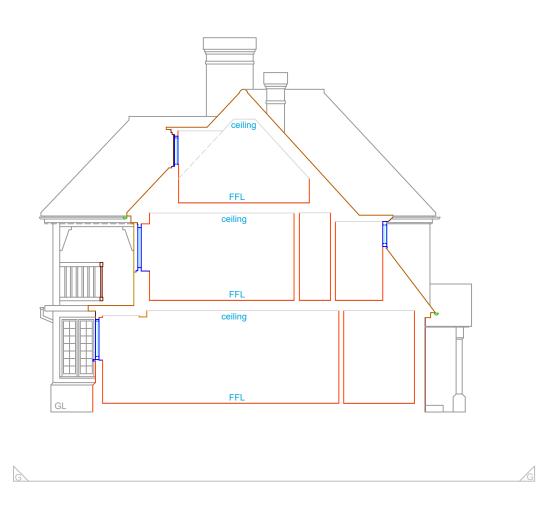

#### ABBREVIATIONS

FL Finished Floor Level
L Ground Level
n. Render
WP Rainwater Pipe
VP Soil & Vent Pipe
P Waste Pipe

For elevation and section line see 15410617 Site Plan