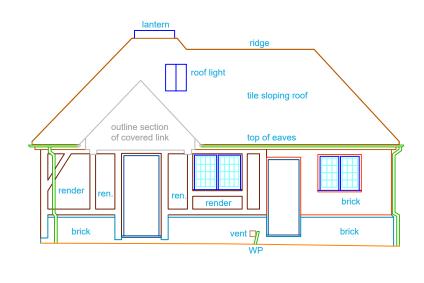

#### ABBREVIATIONS

GL Ground Level
ren. Render
RWP Rainwater Pipe
SVP Soil & Vent Pipe
WP Waste Pipe

STANDARD REFERENCE

For elevation and section line see 15410617 Site Plan

STANDARD REFERENCE

Datum Used Newlyn

Survey translated to ODN & OSGB36(15) by non-scaled best fit to GNSS RTK of controls (GNSS accuracy +/- 50mm rmse).

ABBREVIATIONS

GL Ground Level
ren. Render
RWP Rainwater Pipe
SVP Soil & Vent Pipe
WP Waste Pipe