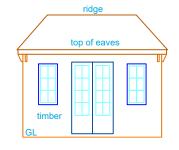

#### ABBREVIATIONS

ren. Render
RWP Rainwater Pipe
SVP Soil & Vent Pipe
WP Waste Pipe

For elevation and section line see 15410617 Site Plan

#### ABBREVIATIONS

FL Finished Floor Level
L Ground Level
n. Render
WP Rainwater Pipe
VP Soil & Vent Pipe
P Waste Pipe

For elevation and section line see 15410617 Site Plan