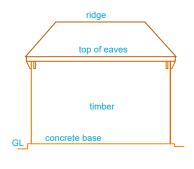

#### ABBREVIATIONS

Render Rainwater Pipe Soil & Vent Pipe Waste Pipe

For elevation and section line see 15410617 Site Plan

#### ABBREVIATIONS

GL Ground Level
ren. Render
RWP Rainwater Pipe
SVP Soil & Vent Pipe
WP Waste Pipe

STANDARD REFERENCE

For elevation and section line see 15410617 Site Plan