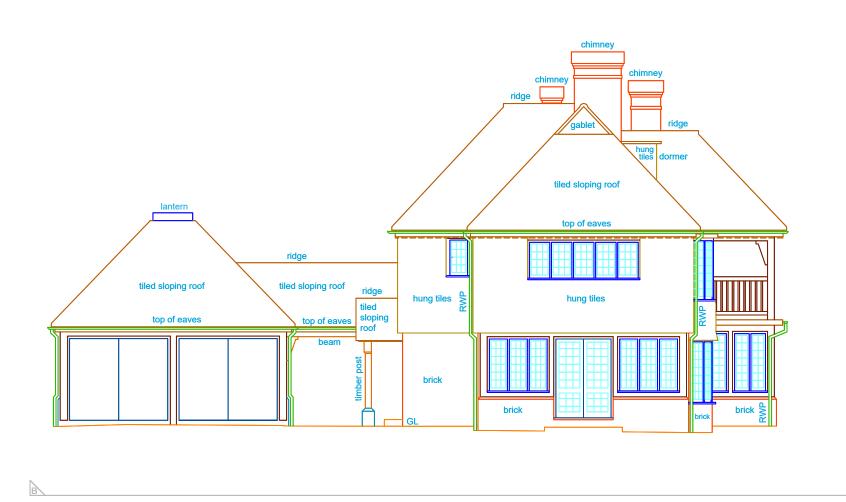

STANDARD REFERENCE

Datum Used Newlyn

Survey translated to ODN & OSGB36(15) by non-scaled best fit to GNSS RTK of controls (GNSS accuracy +/- 50mm rmse).

ABBREVIATIONS

GL Ground Level
ren. Render
RWP Rainwater Pipe
SVP Soil & Vent Pipe
WP Waste Pipe

For elevation and section line see 15410617 Site Plan

SCALE

Plot Scale: 1:100 Sheet Size: A3 Landscape Sheet: 4 of 7

If printing a PDF version, to retain scale please ensure print options are selected for 100% original size / no scaling / no shrink to fit, as appropriate.