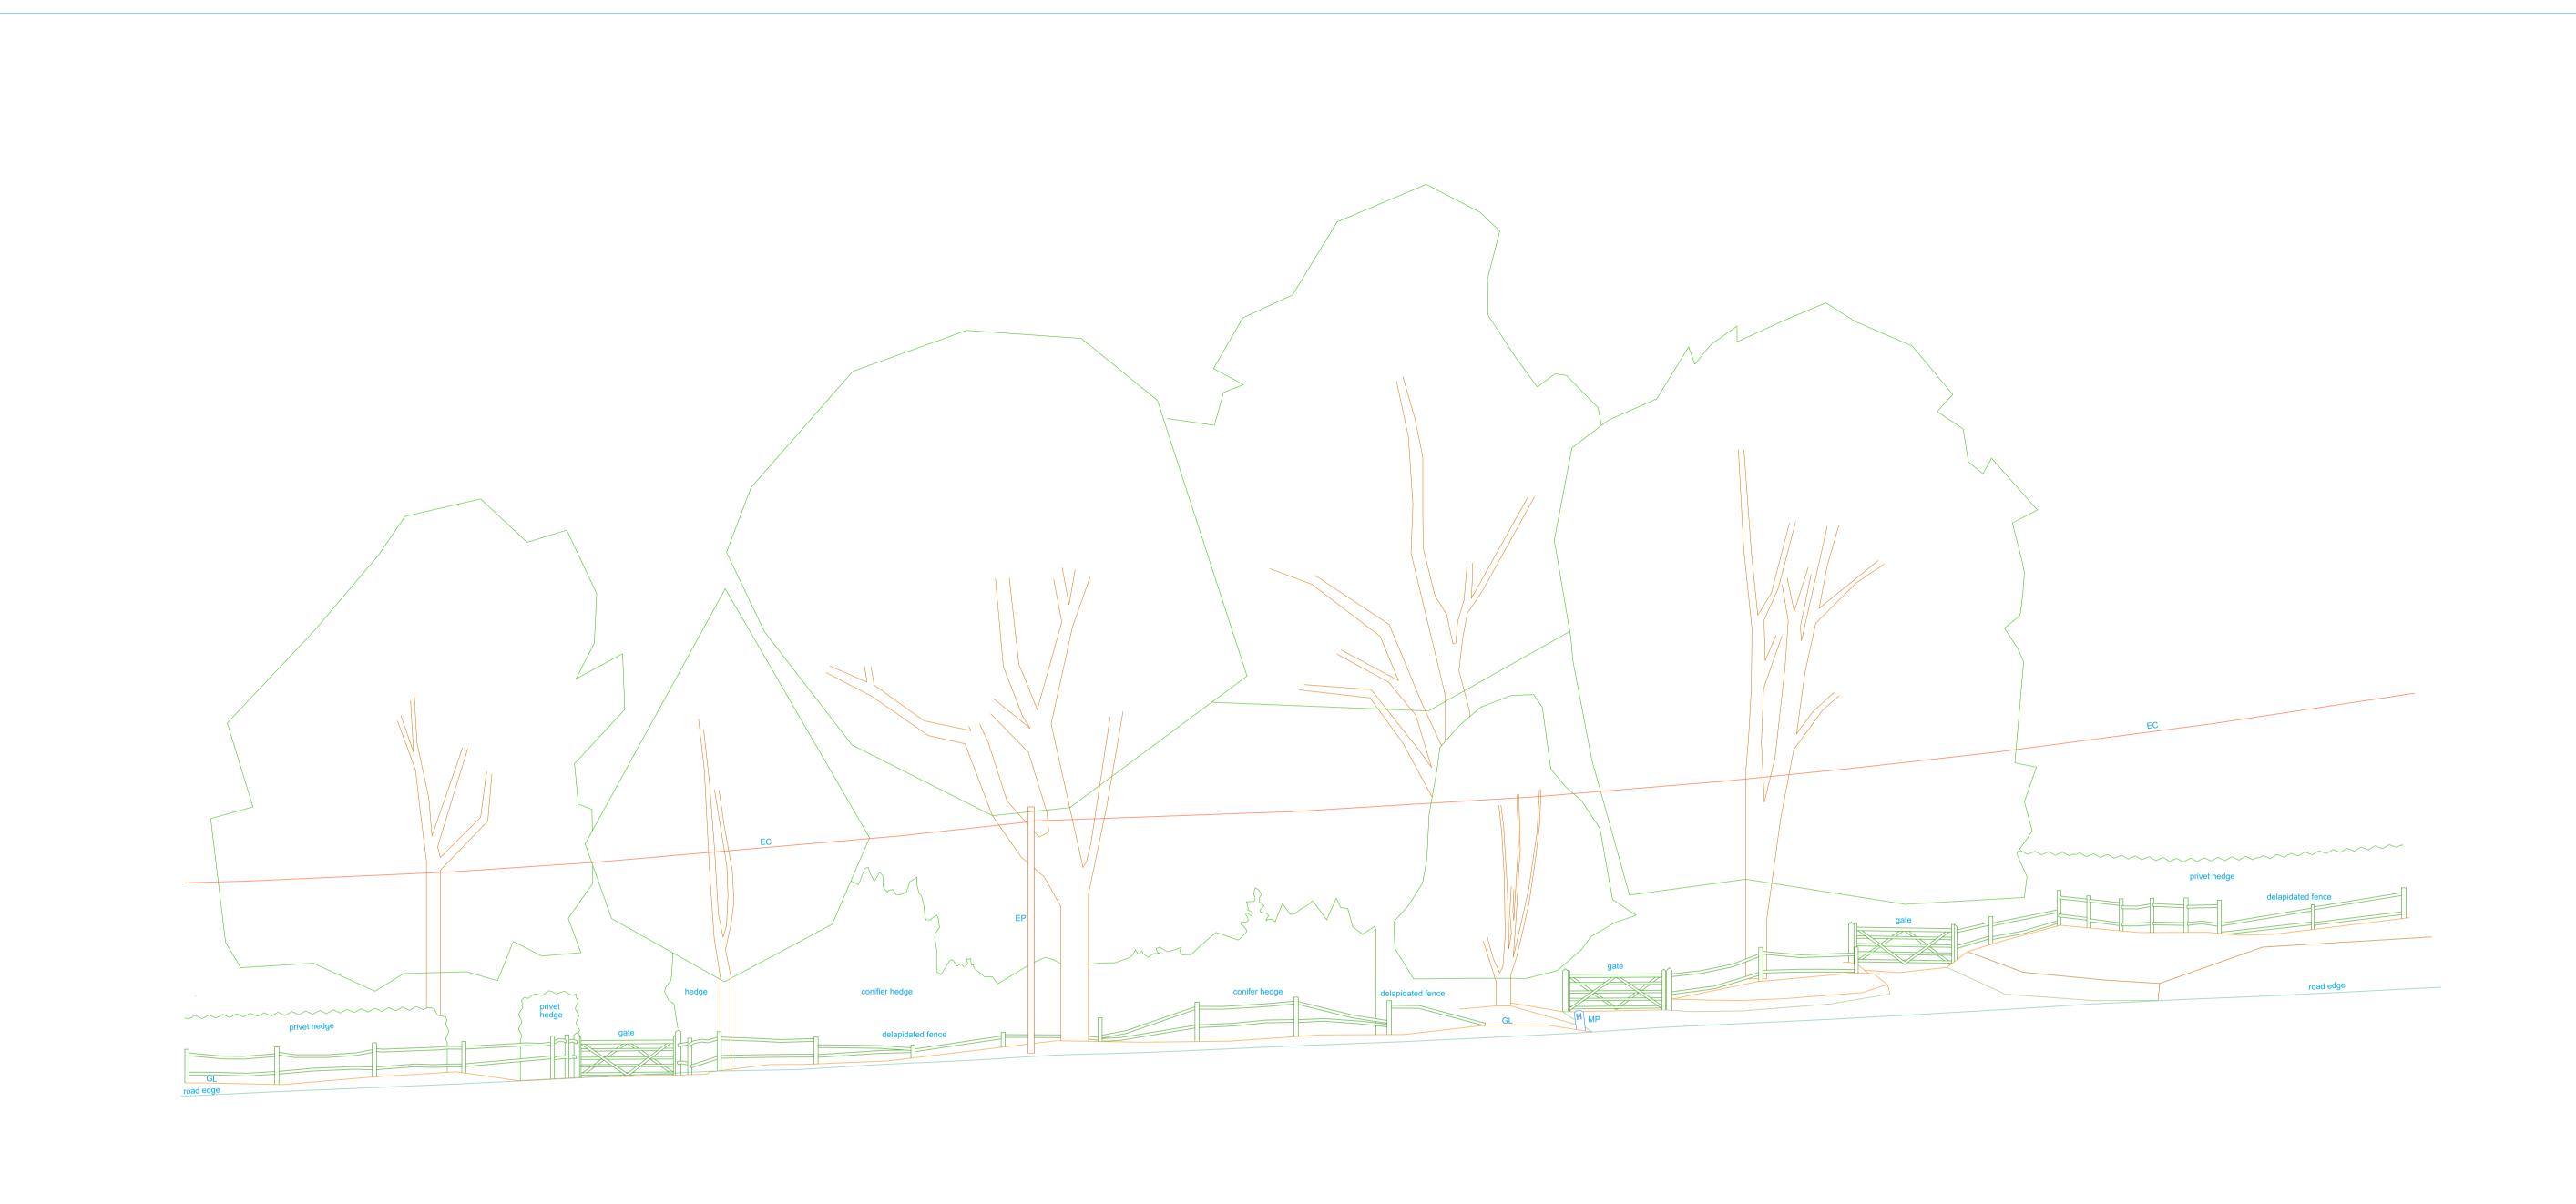

DATUM 35.00m

Tel/fax 01903 267883 surveyors@offington.com

Job XXXX

Drawing No. 17120220 Elevation

Client XXXX

rvey Date(s): 25/02/2
rveyor: ST
afted by: JW
ecked by: ST

Datum Used Newlyn
Survey translated to ODN & OSGB36(15) by non-scaled best fit to
GNSS RTK of controls (GNSS accuracy +/- 50mm rmse).

ABBREVIATIONS

EC Electricity Cable
EP Electricity Pole
GL Ground Level
MP Marker Post

If printing a PDF version, to retain scale please ensure print options are selected for 100% original size / no scaling / no shrink to fit, as appropriate.

SCALE

Plot Scale: 1:100 Sheet Size: A0 Portrait Sheet: 1 of 1 VERSION HISTORY

Version Date Description
1.0 04/03/2020 Original Version

NOTES
For elevation line see drawing 17120220 Site Plan.

DATUM 35.00m